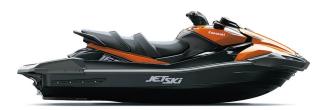

## JET SKI® ULTRA® 160LX-S

\$17,199

EBONY/CANDY STEEL FURNACE ORANGE

## **DETAILS**

**Overall Length** 140.9 in

**Overall Width** 47.0 in

**Overall Height** 46.5 in

**Curb Weight** 963.6 lb\*

Seating **Capacity**  3

**Color Choices** Ebony/Candy Steel Furnace Orange