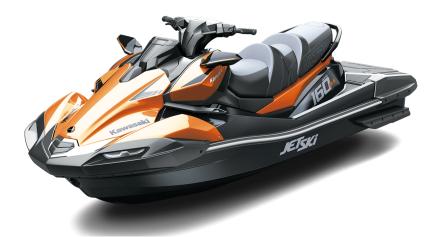

## JET SKI® ULTRA® 160LX-S

\$17,199

EBONY/CANDY STEEL FURNACE ORANGE

## **DETAILS**

**Overall Length** 140.9 in

**Overall Width** 47.0 in

**Overall Height** 46.5 in

**Curb Weight** 963.6 lb\*

Seating **Capacity**  3

**Color Choices** Ebony/Candy Steel Furnace Orange